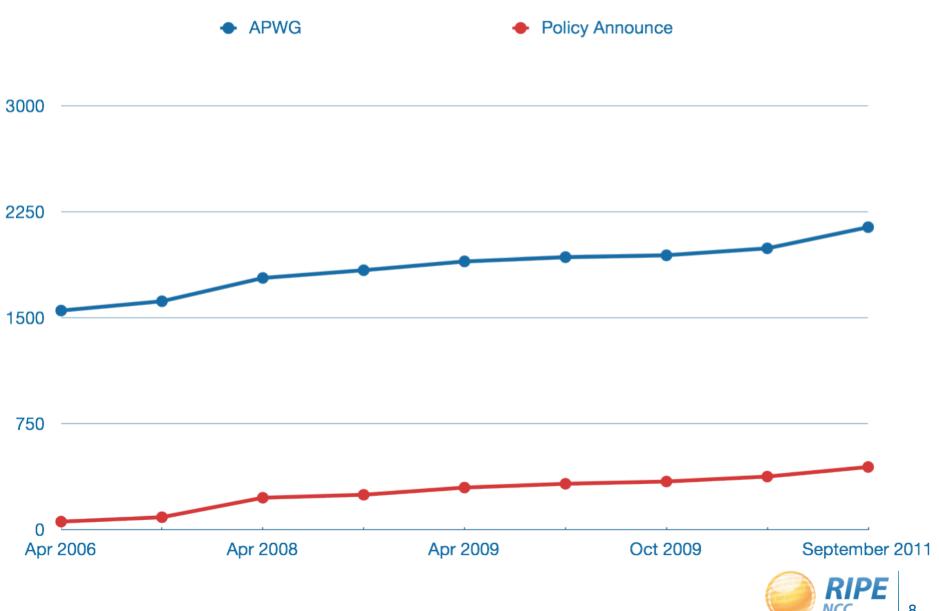

: IANA Allocation postdepletion
- IPv6 deployment
- IPv4 depletion in the RIPE NCC Service Region



#### RIPE Policy Update: Global Policies

- Global Policy for IPv4 Allocation by the IANA Post Exhaustion (2010-05)
  - Withdrawn in March 2011
- Global Policy for post exhaustion IPv4 allocation mechanisms by the IANA (2011-01):
  - In Last Call



#### RIPE Policy Update: IPv6 distribution

- Registration Requirements for IPv6 End User Assignments (2010-06)
  - Accepted in February 2011
- Removal of multihomed requirement for IPv6 PI (2011-02)
  - In Last Call



#### RIPE Policy Update: IPv4 Exhaustion

- Allocation from the last /8 (2010-02)
  - Accepted in January 2011
- Post-depletion address recycling (2011-03)
  - Concluding Phase: under WG chairs' evaluation



#### Subscriptions



#### Address Policy WG Mailing List Posts





#### Policy Proposal Archives

- AfriNIC: http://www.afrinic.net/policy.htm
- ARIN:
  - http://www.arin.net/policy/proposals/proposal\_archive.html
- APNIC: http://www.apnic.net/docs/policy/proposal/ archive.html
- LACNIC: <a href="http://lacnic.net/en/politicas/propuesta-politicas.html">http://lacnic.net/en/politicas/propuesta-politicas.html</a>
- RIR Comparative Policy Overview:
   http://www.ripe.net/info/resource-admin/rir-comp-matrix-rev.html

Questions?